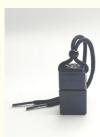

# More Images

2. Rotate the cork.

3. Hang it on the front windshield rear view mirror and adjust the length of the rope.

4. Turn the bottle upside down for a few seconds until the fragrance dispersion.

Manual measurement, please allow slight errors on size. The color may exist a slight difference due to different screen displays.