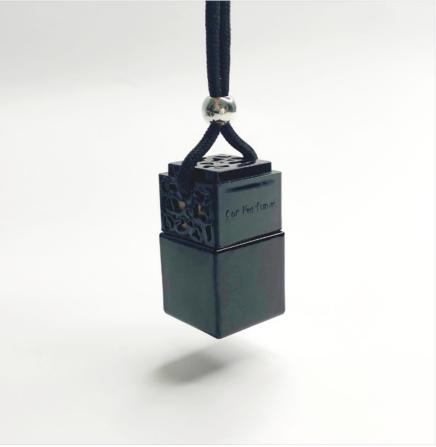

### Unique 8ml Black Glass Perfume Pendant Air Freshener Car Hanging Diffuser Bottle With Black Lid

### **Product Description**

1.Materials:Glass +wooden lids +string +rubber stopper

- 2.Accessories: black lids, and some customized stripes
- 3.Colors: can be customized,any colors can be made.
- 4.Sealing type: screw cap 5.Unique design:car outlet clip