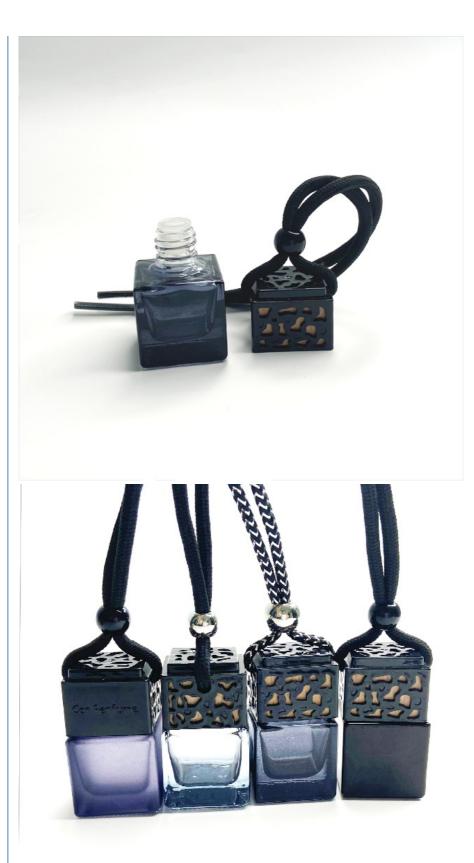

#### 7. Packaging details:

There're assemble & disassemble packing assemble packing: ( packing 1 pcs empty bottle +wooden cap with string +rubber stopper in

1 opp bag )

Car Perfume Diffuse Bottle Packing:1pcs/opp bag. car perfume bottle

Carton Size:53\*33\*27cm disassemble packing : empty bottle , wooden cap with string , rubber stoppers, packing in separate , if you need big qty ,suggest this packing method , it's easy to input liquid oil/perfume when use .