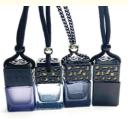

### Unique 8ml Black Glass Perfume Pendant Air Freshener Car Hanging Diffuser Bottle With Black Lid

### **Product Description**

1.Materials:Glass +wooden lids +string +rubber stopper

- 2.Accessories: black lids, and some customized stripes
- 3.Colors: can be customized,any colors can be made.
- 4.Sealing type: screw cap 5.Unique design:car outlet clip