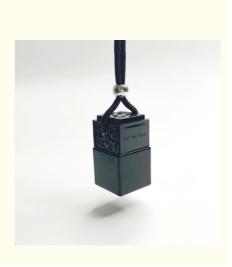

# Unique 8ml Black Glass Car Perfume Hanging Bottle With Black Lid

### Unique 8ml Black Glass Perfume Pendant Air Freshener Car Hanging Diffuser Bottle With Black Lid

### **Product Description**

1.Materials:Glass +wooden lids +string +rubber stopper

- 2.Accessories: black lids, and some customized stripes
- 3.Colors: can be customized,any colors can be made.
- 4.Sealing type: screw cap 5.Unique design:car outlet clip