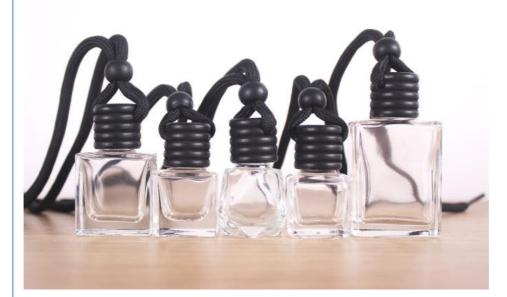

### More Images

# **Product Specification**

Product Name: Clear Car Hanging Perfume Bottles Volume: 8ml 9ml 10ml 15ml Glass Bottles + Black Wooden Lids +Black Material: String +rubber Stopper • Weight: 48g • MOQ: 500pcs Colors: Clear Surface Handing: Screen Printing OEM/ODM • Logo: • Shapes: **Different Shapes** Car Air Purification, Home ,office • Application: kitchen,aire Conditions • Highlight:

#### Multi-Shaped Empty 8ml 9ml 10ml 15ml Car Perfume Hanging Bottle Different Shapes