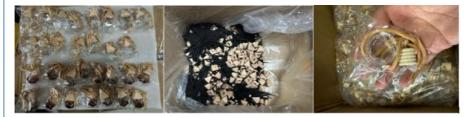

#### 7. Packaging details:

There're assemble & disassemble packing assemble packing: ( packing 1 pcs empty glass clear bottle + black round wooden lids with black string +rubber stopper in 1 opp bag )

Car Perfume Diffuse Bottle Packing:1pcs/opp bag.

Carton Size:53\*33\*27cm disassemble packing : empty clear glassbottle , wooden cap with string , rubber stoppers, packing in separate , if you need big qty , suggestion that this packing method , it's easy to input liquid oil/perfume when use .