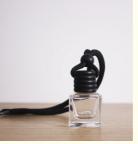

# **Product Specification**

Product Name: Clear Car Hanging Perfume Bottles Volume: 8ml 9ml 10ml 15ml Glass Bottles + Black Wooden Lids +Black Material: String +rubber Stopper • Weight: 48g • MOQ: 500pcs Colors: Clear Surface Handing: Screen Printing OEM/ODM • Logo: • Shapes: **Different Shapes** Car Air Purification, Home ,office • Application: kitchen,aire Conditions • Highlight:

#### Multi-Shaped Empty 8ml 9ml 10ml 15ml Car Perfume Hanging Bottle Different Shapes