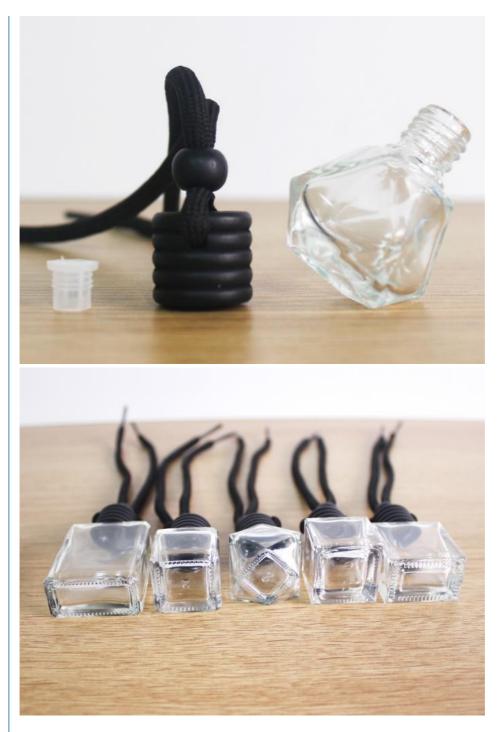

#### **Product Description**

1.Materials:Clear Glass Bottles +black wooden lids + Black string +rubber stopper

- 2.Accessories:Black lids, with Black strings
- 3. Colors: Clear bottles, customized color available
- 4.Sealing type: screw cap
- 5. Unique design:car haning glass bottles with round wood lids in black
- 6.Application:Car Air Purification, home ,office ,kitchen,aire conditions,rear mirror area

#### 7. Packaging details:

There're assemble & disassemble packing assemble packing: ( packing 1 pcs empty glass clear bottle + black round wooden lids with black string +rubber stopper in 1 opp bag )

Car Perfume Diffuse Bottle Packing:1pcs/opp bag.

Carton Size:53\*33\*27cm disassemble packing : empty clear glassbottle , wooden cap with string , rubber stoppers, packing in separate , if you need big qty , suggestion that this packing method , it's easy to input liquid oil/perfume when use .