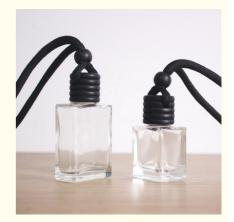

# **Product Specification**

Product Name: Clear Car Hanging Perfume Bottles Volume: 8ml 9ml 10ml 15ml Glass Bottles + Black Wooden Lids +Black Material: String +rubber Stopper • Weight: 48g • MOQ: 500pcs Colors: Clear Surface Handing: Screen Printing OEM/ODM • Logo: • Shapes: **Different Shapes** Car Air Purification, Home ,office • Application: kitchen,aire Conditions • Highlight:

#### Multi-Shaped Empty 8ml 9ml 10ml 15ml Car Perfume Hanging Bottle Different Shapes

#### **Product Description**

1.Materials:Clear Glass Bottles +black wooden lids + Black string +rubber stopper

- 2.Accessories:Black lids, with Black strings
- 3. Colors: Clear bottles, customized color available
- 4.Sealing type: screw cap
- 5. Unique design:car haning glass bottles with round wood lids in black
- 6.Application:Car Air Purification, home ,office ,kitchen,aire conditions,rear mirror area