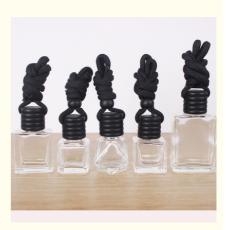

# **Product Specification**

Product Name: Clear Car Hanging Perfume Bottles Volume: 8ml 9ml 10ml 15ml Glass Bottles + Black Wooden Lids +Black Material: String +rubber Stopper • Weight: 48g • MOQ: 500pcs Colors: Clear Surface Handing: Screen Printing OEM/ODM • Logo: • Shapes: **Different Shapes** Car Air Purification, Home ,office • Application: kitchen,aire Conditions • Highlight:

#### Multi-Shaped Empty 8ml 9ml 10ml 15ml Car Perfume Hanging Bottle Different Shapes

#### **Product Description**

1.Materials:Clear Glass Bottles +black wooden lids + Black string +rubber stopper

- 2.Accessories:Black lids, with Black strings
- 3. Colors: Clear bottles, customized color available
- 4.Sealing type: screw cap
- 5. Unique design:car haning glass bottles with round wood lids in black
- 6.Application:Car Air Purification, home ,office ,kitchen,aire conditions,rear mirror area