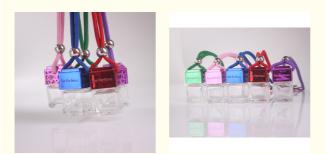

# **Product Specification**

Product Name: Transparent Glass Car Perfume Bottle Volume: 8ml . Material: Clear Glass Bottles + Colorful Wooden Lids +colored String +rubber Stopper • Weight: 46g • MOQ: 500pcs Colors: Clear Or Customized OEM • Surface Handing: Screen Printing/Hot Stamping/Spray Color OEM/ODM • Logo: Shapes: Square • Application: Car /home/office/room/washroom • Highlight: Transparent Glass Car Perfume Bottle, SGS Car Perfume Bottle, **Transparent Glass Perfume Bottle For Car** 

#### **Product Description**

1. Materials: transparent color glass bottles +hollow-carved with different color lids+ various color string +rubber plug in bottle

2.Accessories:colored wood lids, with colorful string

3. Colors: Various colors or transparent color , or customized color

4.Sealing type: screw cap

5. Unique design:car hanging glass bottles with string customized color, long string

6.Application:Car, home ,office ,kitchen,air conditions,rear mirror.