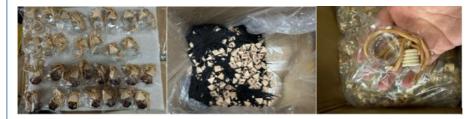

#### 7. Packaging details:

There're assemble & disassemble packing assemble packing: ( packing 1 pcs empty glass clear bottle + colorful wooden lids with colored string +rubber stopper in 1 opp bag )

Car Perfume Bottle Packing:1pcs/opp bag.

Carton Size:53\*33\*27cm disassemble packing : empty clear glass bottle , wooden cap with string , rubber stoppers, packing in separate , if you need big qty ,suggestion that this packing method , it's easy to input liquid oil/perfume when use .