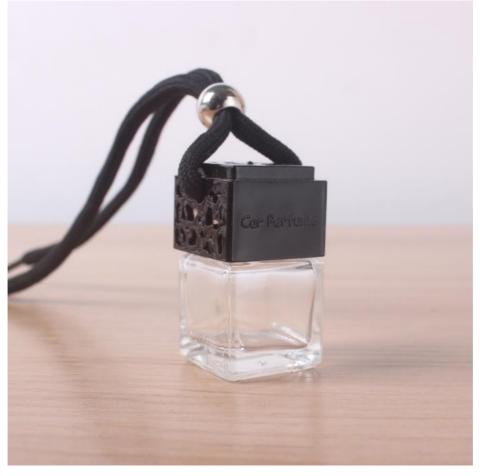

# **Product Specification**

Product Name: Transparent Glass Car Perfume Bottle Volume: 8ml . Material: Clear Glass Bottles + Colorful Wooden Lids +colored String +rubber Stopper • Weight: 46g • MOQ: 500pcs Colors: Clear Or Customized OEM • Surface Handing: Screen Printing/Hot Stamping/Spray Color OEM/ODM • Logo: Shapes: Square • Application: Car /home/office/room/washroom • Highlight: Transparent Glass Car Perfume Bottle, SGS Car Perfume Bottle, **Transparent Glass Perfume Bottle For Car** 

#### **Product Description**

1. Materials: transparent color glass bottles +hollow-carved with different color lids+ various color string +rubber plug in bottle

2.Accessories:colored wood lids, with colorful string

3. Colors: Various colors or transparent color , or customized color

4.Sealing type: screw cap

5. Unique design:car hanging glass bottles with string customized color, long string

6.Application:Car, home ,office ,kitchen,air conditions,rear mirror.

#### How to use:

1. Unscrew the cork and put in the perfume.

2. Rotate the cork.

3. Hang it on the front windshield rear view mirror and adjust the length of the rope.

4. Turn the bottle upside down for a few seconds until the fragrance dispersion.