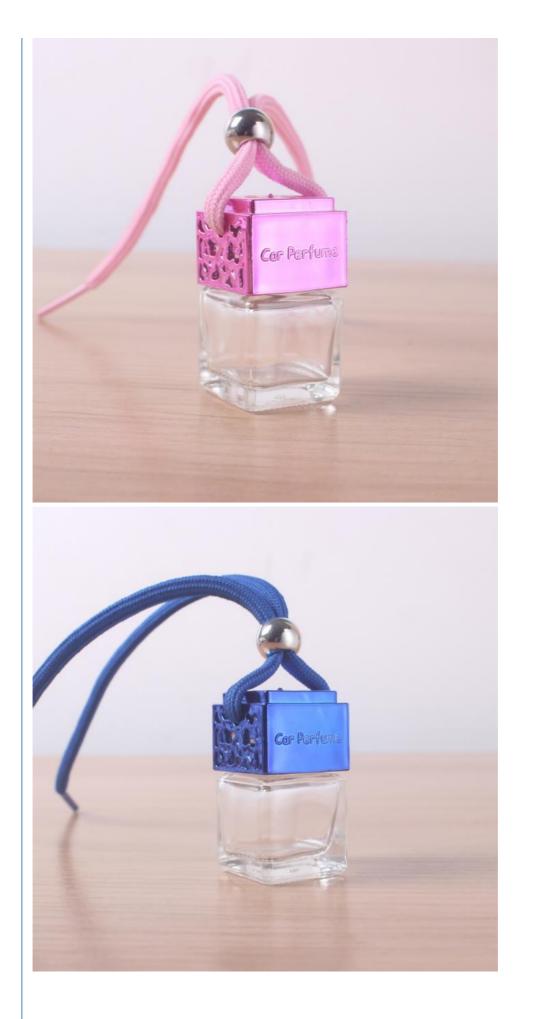

# **Product Specification**

Product Name: Transparent Glass Car Perfume Bottle Volume: 8ml . Material: Clear Glass Bottles + Colorful Wooden Lids +colored String +rubber Stopper • Weight: 46g • MOQ: 500pcs Colors: Clear Or Customized OEM • Surface Handing: Screen Printing/Hot Stamping/Spray Color OEM/ODM • Logo: Shapes: Square • Application: Car /home/office/room/washroom • Highlight: Transparent Glass Car Perfume Bottle, SGS Car Perfume Bottle, **Transparent Glass Perfume Bottle For Car** 

#### **Product Description**

1. Materials: transparent color glass bottles +hollow-carved with different color lids+ various color string +rubber plug in bottle

2.Accessories:colored wood lids, with colorful string

3. Colors: Various colors or transparent color , or customized color

4.Sealing type: screw cap

5. Unique design:car hanging glass bottles with string customized color, long string

6.Application:Car, home ,office ,kitchen,air conditions,rear mirror.