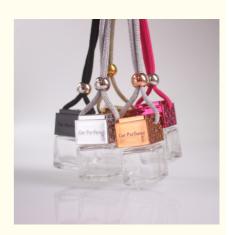

# **Product Specification**

Product Name: Transparent Glass Car Perfume Bottle Volume: 8ml . Material: Clear Glass Bottles + Colorful Wooden Lids +colored String +rubber Stopper • Weight: 46g • MOQ: 500pcs Colors: Clear Or Customized OEM • Surface Handing: Screen Printing/Hot Stamping/Spray Color OEM/ODM • Logo: Shapes: Square • Application: Car /home/office/room/washroom • Highlight: Transparent Glass Car Perfume Bottle, SGS Car Perfume Bottle, **Transparent Glass Perfume Bottle For Car** 

#### **Product Description**

1. Materials: transparent color glass bottles +hollow-carved with different color lids+ various color string +rubber plug in bottle

2.Accessories:colored wood lids, with colorful string

3. Colors: Various colors or transparent color , or customized color

4.Sealing type: screw cap

5. Unique design:car hanging glass bottles with string customized color, long string

6.Application:Car, home ,office ,kitchen,air conditions,rear mirror.