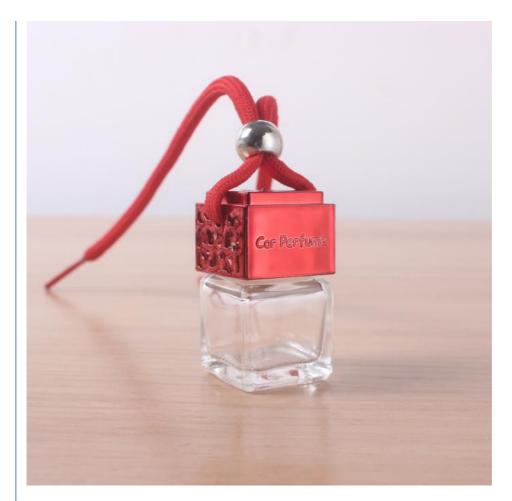

# **Product Specification**

Product Name: Transparent Glass Car Perfume Bottle Volume: 8ml . Material: Clear Glass Bottles + Colorful Wooden Lids +colored String +rubber Stopper • Weight: 46g • MOQ: 500pcs Colors: Clear Or Customized OEM • Surface Handing: Screen Printing/Hot Stamping/Spray Color OEM/ODM • Logo: Shapes: Square • Application: Car /home/office/room/washroom • Highlight: Transparent Glass Car Perfume Bottle, SGS Car Perfume Bottle, **Transparent Glass Perfume Bottle For Car** 

#### **Product Description**

1. Materials: transparent color glass bottles +hollow-carved with different color lids+ various color string +rubber plug in bottle

2.Accessories:colored wood lids, with colorful string

3. Colors: Various colors or transparent color , or customized color

4.Sealing type: screw cap

5. Unique design:car hanging glass bottles with string customized color, long string

6.Application:Car, home ,office ,kitchen,air conditions,rear mirror.