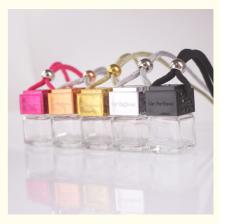

# **Product Specification**

Product Name: Transparent Glass Car Perfume Bottle Volume: 8ml . Material: Clear Glass Bottles + Colorful Wooden Lids +colored String +rubber Stopper • Weight: 46g • MOQ: 500pcs Colors: Clear Or Customized OEM • Surface Handing: Screen Printing/Hot Stamping/Spray Color OEM/ODM • Logo: Shapes: Square • Application: Car /home/office/room/washroom • Highlight: Transparent Glass Car Perfume Bottle, SGS Car Perfume Bottle, **Transparent Glass Perfume Bottle For Car** 

#### **Product Description**

1. Materials: transparent color glass bottles +hollow-carved with different color lids+ various color string +rubber plug in bottle

2.Accessories:colored wood lids, with colorful string

3. Colors: Various colors or transparent color , or customized color

4.Sealing type: screw cap

5. Unique design:car hanging glass bottles with string customized color, long string

6.Application:Car, home ,office ,kitchen,air conditions,rear mirror.