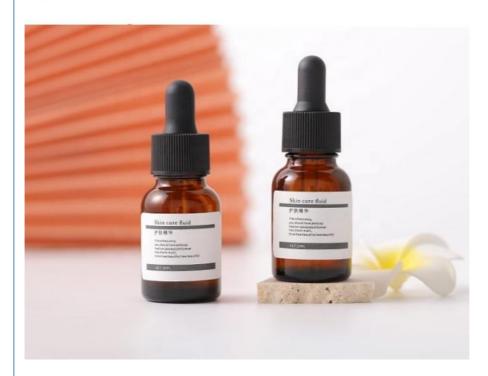

#### Wholesale 10ml 15ml 20ml 30ml Glass Amber Essential Oil Bottle With Dropper For Serum Bottle

#### **Product Description**

- 1.Essential Oil bottles in amber color
- 2. Colors can be blue, green, tan, frosted, clear, amber
- 3. Shapes of bottles are cylinder and with accessoires.