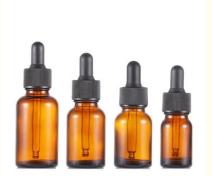

## **Product Specification**

Product Name: Amber Glass Essential Oil Bottle

• Volume: 10ml|15ml|20ml|30ml|

Bottles Materials: GlassBottle Color: BrownMOQ: 5000pcs

Leading Time: 20 Days For CustomizedCap: Aluminum Cap Or Plastic Cap

#### **Product Parameter**

| Capacity | Height | Printing | Diameter | Perimeter |
|----------|--------|----------|----------|-----------|
| 10ml     | 80mm   | 30mm     | 26mm     | 83mm      |
| 15ml     | 85mm   | 32mm     | 31mm     | 99mm      |
| 20ml     | 90mm   | 35mm     | 32mm     | 102mm     |
| 30ml     | 99mm   | 43mm     | 35mm     | 112mm     |