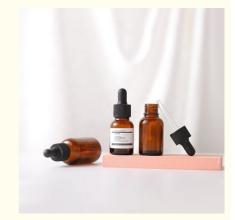

fication: CE/SGS
Model Number: GZYM001
Minimum Order Quantity: 5000pcs

• Price: USD 0.20-0.60/pcs

• Packaging Details: 42X30X31 cm carton,0.600 kg/pc,Caps in

the cartons. Bottles and Assembled caps are separately packed in the cartons.

• Delivery Time: 20 days

Payment Terms: Western Union, MoneyGram, L/C, T/T

• Supply Ability: 200000 pcs per month



## **Product Specification**

Product Name: Amber Glass Essential Oil Bottle

• Volume: 10ml|15ml|20ml|30ml|

Bottles Materials: GlassBottle Color: BrownMOQ: 5000pcs

Leading Time: 20 Days For CustomizedCap: Aluminum Cap Or Plastic Cap

Surface Handling: Screen Printing
 Sealing Type: Dropper
 Usage: Essential Oil

• Highlight: 10ml Essential Oil Dropper Bottles,

Amber Essential Oil Dropper Bottles, Glass Essential Oil Dropper Bottles



## More Images







## **Product Description**

#### Wholesale 10ml 15ml 20ml 30ml Glass Amber Essential Oil Bottle With Dropper For Serum Bottle

#### **Product Description**

- 1.Essential Oil bottles in amber color
- 2. Colors can be blue, green, tan, frosted, clear, amber
- 3. Shapes of bottles are cylinder and with accessoires.

#### **Product Parameter**

| Capacity | Height | Printing | Diameter | Perimeter |
|----------|--------|----------|----------|-----------|
| 10ml     | 80mm   | 30mm     | 26mm     | 83mm      |
| 15ml     | 85mm   | 32mm     | 31mm     | 99mm      |
| 20ml     | 90mm   | 35mm     | 32mm     | 102mm     |
| 30ml     | 99mm   | 43mm     | 35mm     | 112mm     |

#### Overall display

Factory direct sales, alarge number of spot supply

#### Bottle mouth

Sp