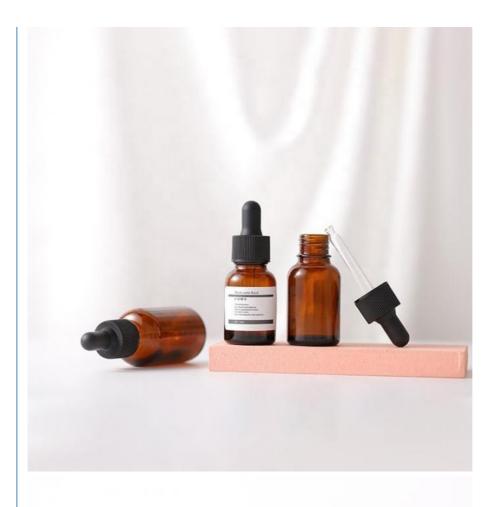

#### Wholesale 10ml 15ml 20ml 30ml Glass Amber Essential Oil Bottle With Dropper For Serum Bottle

#### **Product Description**

- 1.Essential Oil bottles in amber color
- 2. Colors can be blue, green, tan, frosted, clear, amber
- 3. Shapes of bottles are cylinder and with accessoires.

#### Accessories

High quality glassdropper, natural rubber pinch head