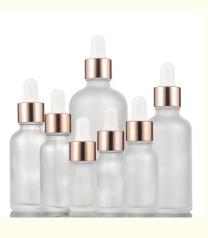

Essential Oil

Frosted Essential Oil Glass Bottles, Transparent Essential Oil Glass Bottles, Rose Gold Dropper Bottle 5ml

### Essential Oil Bottle Glass Bottle With Rose Gold Dropper Cap Empty Cosmetic Oil Bottle

## **Product Description**

- 1. Essential Oil bottles in 5ml,10ml,15ml,20ml,30ml, 50ml,100ml
- 2. Friosted white color with bottles
- 3. Shapes of bottles are round and with alu rose gold dropper
- 1): 1-5pcs free samplescould be provided for your quality test.
- 2): Defective products can be 1:1 replacement.
- 3): Label printing, Silk screen print, stamping, frosted, etc.
- 4): The product can be customized.
- 5): Paper box making.