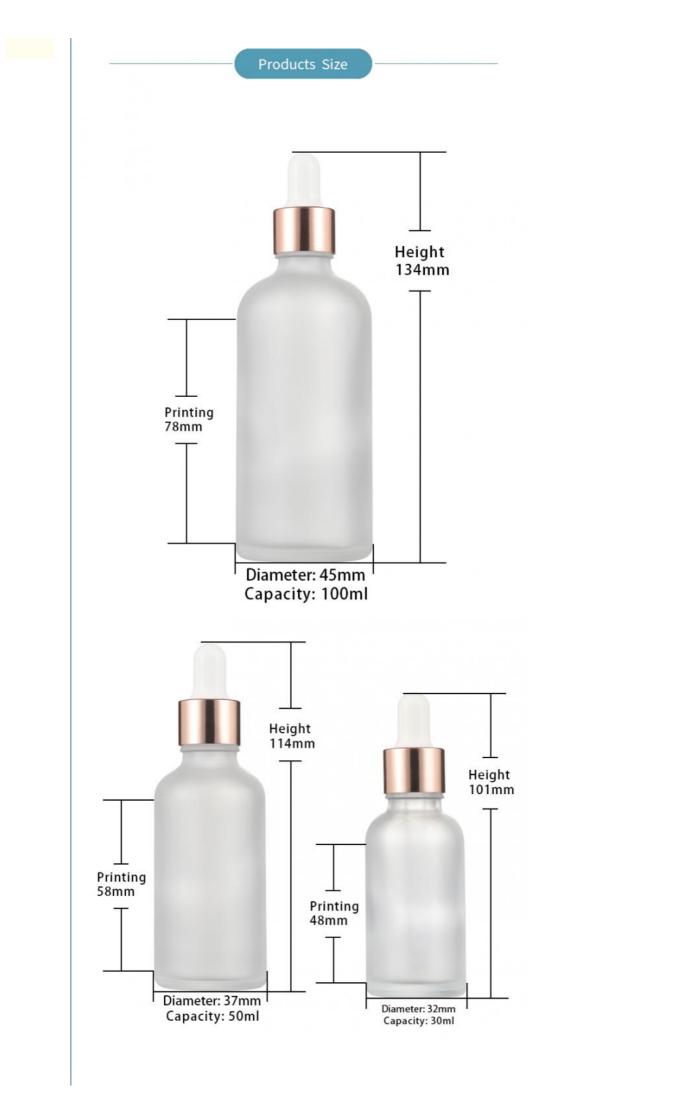

## **Product Specification**

- Product Name:
- Volume:
- Bottles Materials:
- Bottle Color:
- MOQ:
- Leading Time:
- Cap:
- Surface Handling:
- Sealing Type:
- Usage:
- Highlight:

5ml 10ml 15ml 20ml 30ml, 50ml , 100ml Glass Frosted Transparent 1000pcs 20 Days For Customized, Stock Bottles 3 Days Aluminum Cap Or Plastic Cap Screen Printing Dropper

## **Product Description**

- 1. Essential Oil bottles in 5ml,10ml,15ml,20ml,30ml, 50ml,100ml
- 2. Friosted white color with bottles
- 3. Shapes of bottles are round and with alu rose gold dropper
- 1): 1-5pcs free samplescould be provided for your quality test.
- 2): Defective products can be 1:1 replacement.
- 3): Label printing, Silk screen print, stamping, frosted, etc.
- 4): The product can be customized.
- 5): Paper box making.

### Package details:

Bottles are available in stock Caps in the cartons.

Bottles and Assembled caps are separately packed in the cartons. And all the cartons are on pallet.

| Item:                 | Essential Oil Bottle Glass Bottle With Rose Gold Dropper                 |
|-----------------------|--------------------------------------------------------------------------|
|                       |                                                                          |
| Color:                | Transparent frosted                                                      |
| Volume:               | 10ml, 15ml, 20ml, 30ml, 50ml,100ml                                       |
| Packing:              | Standard export carton suitable for long-distance transport              |
| Materials:            | Glossy/Frosted Glass                                                     |
| Lead time:            | 20 days time                                                             |
| Usage                 | Skin care cream & lotion package. Essential oil package, Perfume package |
| Surface<br>Processing | Hot stamping. Silk printing. Painting Frosting.Labeling                  |