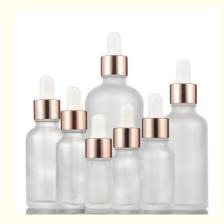

Essential Oil

Frosted Essential Oil Glass Bottles, Transparent Essential Oil Glass Bottles, Rose Gold Dropper Bottle 5ml

### Essential Oil Bottle Glass Bottle With Rose Gold Dropper Cap Empty Cosmetic Oil Bottle

## **Product Description**

- 1. Essential Oil bottles in 5ml,10ml,15ml,20ml,30ml, 50ml,100ml
- 2. Friosted white color with bottles
- 3. Shapes of bottles are round and with alu rose gold dropper
- 1): 1-5pcs free samplescould be provided for your quality test.
- 2): Defective products can be 1:1 replacement.
- 3): Label printing, Silk screen print, stamping, frosted, etc.
- 4): The product can be customized.
- 5): Paper box making.