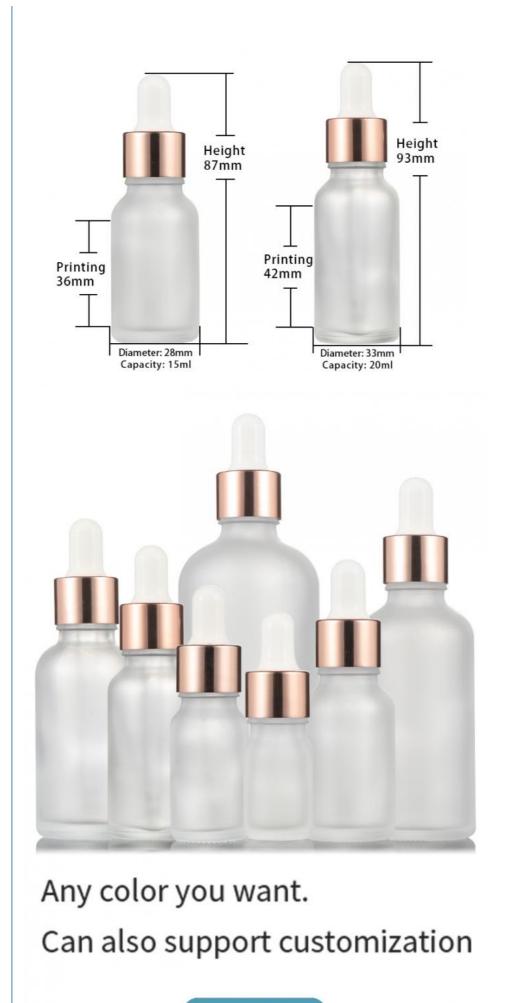

## **Product Specification**

- Product Name:
- Volume:
- Bottles Materials:
- Bottle Color:
- MOQ:
- Leading Time:
- Cap:
- Surface Handling:
- Sealing Type:
- Usage:
- Highlight:

5ml 10ml 15ml 20ml 30ml, 50ml , 100ml Glass Frosted Transparent 1000pcs 20 Days For Customized, Stock Bottles 3 Days Aluminum Cap Or Plastic Cap Screen Printing Dropper

## **Product Description**

- 1. Essential Oil bottles in 5ml,10ml,15ml,20ml,30ml, 50ml,100ml
- 2. Friosted white color with bottles
- 3. Shapes of bottles are round and with alu rose gold dropper
- 1): 1-5pcs free samplescould be provided for your quality test.
- 2): Defective products can be 1:1 replacement.
- 3): Label printing, Silk screen print, stamping, frosted, etc.
- 4): The product can be customized.
- 5): Paper box making.

### Package details:

Bottles are available in stock Caps in the cartons.

Bottles and Assembled caps are separately packed in the cartons. And all the cartons are on pallet.

| Item:                 | Essential Oil Bottle Glass Bottle With Rose Gold Dropper                 |
|-----------------------|--------------------------------------------------------------------------|
|                       |                                                                          |
| Color:                | Transparent frosted                                                      |
| Volume:               | 10ml, 15ml, 20ml, 30ml, 50ml,100ml                                       |
| Packing:              | Standard export carton suitable for long-distance transport              |
| Materials:            | Glossy/Frosted Glass                                                     |
| Lead time:            | 20 days time                                                             |
| Usage                 | Skin care cream & lotion package. Essential oil package, Perfume package |
| Surface<br>Processing | Hot stamping. Silk printing. Painting Frosting.Labeling                  |