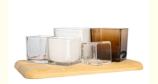

gin: China
Brand Name: OEM/ODM
Certification: CE/SGS
Model Number: BCS001
Minimum Order Quantity: 500pcs
Price: Negotiated

Packaging Details: Gift box or Safety box

• Delivery Time: 10-55 days

Payment Terms:
 L/C, T/T, Western Union, MoneyGram

• Supply Ability: 80000pcs per month



## **Product Specification**

Product Name: Amber Glass Candle Jars

• Size: D5cm\*H5cm D6cm\*H6cm D8cm\*H8cm

D10cm\*H10cm D12cm\*H12cm

D15cm\*H15cm

• MOQ: 500 Pcs

Colors: Clear Transparent Or Custmized

Materials: Glass

• Logo: Customized Logo

• Shapes: Square

• Delivery Time: 10-15 Days. According To Your Order

Quantity.

Usage: Candle JarPacking: Carton+Pallet

• Highlight: Gradient Square Candle Containers,

Empty Square Candle Jars,

**Customized Amber Glass Candle Jars** 



## More Images







## **Product Description**

## Customized Gradient Amber Color Empty Square Candle Containers Glass Candle Jar

Product Description

| Item name     | Glass square candle jar                                                     |
|---------------|-----------------------------------------------------------------------------|
| MOQ           | 500pcs                                                                      |
| Material      | Glass                                                                       |
| Samples       | accepted                                                                    |
| Color         | Clear, black, white etc                                                     |
| Delivery time | 10-15 days, mass production need 30 days