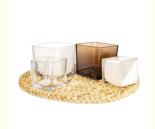

rigin: China
Brand Name: OEM/ODM
Certification: CE/SGS
Model Number: BCS001
Minimum Order Quantity: 500pcs
Price: Negotiated

Packaging Details: Gift box or Safety box

• Delivery Time: 10-55 days

Payment Terms:
 L/C, T/T, Western Union, MoneyGram

• Supply Ability: 80000pcs per month



## **Product Specification**

Product Name: Amber Glass Candle Jars

• Size: D5cm\*H5cm D6cm\*H6cm D8cm\*H8cm

D10cm\*H10cm D12cm\*H12cm

D15cm\*H15cm

• MOQ: 500 Pcs

Colors: Clear Transparent Or Custmized

Materials: Glass

• Logo: Customized Logo

• Shapes: Square

• Delivery Time: 10-15 Days. According To Your Order

Quantity.

Usage: Candle JarPacking: Carton+Pallet

• Highlight: Gradient Square Candle Containers,

Empty Square Candle Jars,

**Customized Amber Glass Candle Jars** 



## More Images







## **Product Description**

## Customized Gradient Amber Color Empty Square Candle Containers Glass Candle Jar

Product Description

| Item name     | Glass square candle jar                                                     |
|---------------|-----------------------------------------------------------------------------|
| MOQ           | 500pcs                                                                      |
| Material      | Glass                                                                       |
| Samples       | accepted                                                                    |
| Color         | Clear, black, white etc                                                     |
| Delivery time | 10-15 days, mass production need 30 days