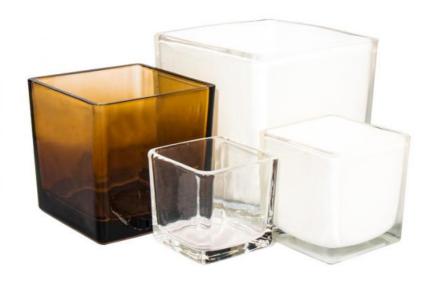

# Gradient Empty Square Candle Containers Customized Amber Glass Candle Jars

**Customized Amber Glass Candle Jars** 

## Customized Gradient Amber Color Empty Square Candle Containers Glass Candle Jar

Product Description

| Item name     | Glass square candle jar                                                     |
|---------------|-----------------------------------------------------------------------------|
| MOQ           | 500pcs                                                                      |
| Material      | Glass                                                                       |
| Samples       | accepted                                                                    |
| Color         | Clear, black, white etc                                                     |
| Delivery time | 10-15 days, mass production need 30 days                                    |
| Quallity      | Each products will be checked by QC Department before shipment              |
| Delivery way  | Sea shipping, Express:DHL/Fedex , other needs                               |
| Service       | OEM service offred, customized design                                       |
| Usage         | Wedding Gifts, Wedding Favor, Valentine's Day Gifts, Birthday, Anniversary, |
|               | Souvenir,Keepsake,Holiday,Christmas                                         |
| Logo          | Customized logo                                                             |