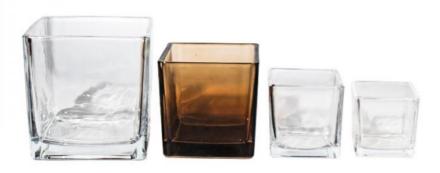

# Gradient Empty Square Candle Containers Customized Amber Glass Candle Jars

**Customized Amber Glass Candle Jars** 

## Customized Gradient Amber Color Empty Square Candle Containers Glass Candle Jar

Product Description

| Item name     | Glass square candle jar                                                     |
|---------------|-----------------------------------------------------------------------------|
| MOQ           | 500pcs                                                                      |
| Material      | Glass                                                                       |
| Samples       | accepted                                                                    |
| Color         | Clear, black, white etc                                                     |
| Delivery time | 10-15 days, mass production need 30 days                                    |
| Quallity      | Each products will be checked by QC Department before shipment              |
| Delivery way  | Sea shipping, Express:DHL/Fedex , other needs                               |
| Service       | OEM service offred, customized design                                       |
| Usage         | Wedding Gifts, Wedding Favor, Valentine's Day Gifts, Birthday, Anniversary, |
|               | Souvenir,Keepsake,Holiday,Christmas                                         |
| Logo          | Customized logo                                                             |