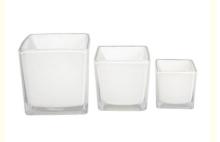

# Gradient Empty Square Candle Containers Customized Amber Glass Candle Jars

**Customized Amber Glass Candle Jars** 

## Customized Gradient Amber Color Empty Square Candle Containers Glass Candle Jar

Product Description

| Item name     | Glass square candle jar                                                     |
|---------------|-----------------------------------------------------------------------------|
| MOQ           | 500pcs                                                                      |
| Material      | Glass                                                                       |
| Samples       | accepted                                                                    |
| Color         | Clear, black, white etc                                                     |
| Delivery time | 10-15 days, mass production need 30 days                                    |
| Quallity      | Each products will be checked by QC Department before shipment              |
| Delivery way  | Sea shipping, Express:DHL/Fedex , other needs                               |
| Service       | OEM service offred, customized design                                       |
| Usage         | Wedding Gifts, Wedding Favor, Valentine's Day Gifts, Birthday, Anniversary, |
|               | Souvenir,Keepsake,Holiday,Christmas                                         |
| Logo          | Customized logo                                                             |