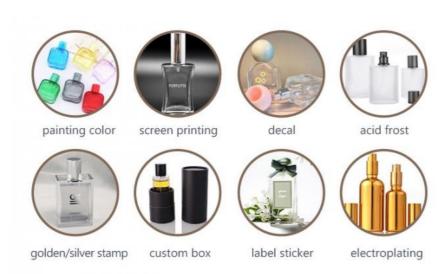

#### Customization Service

Painting color, Screen printing, Decal, acid frosted, hot stamping, custom box, label sticker, electroplating.