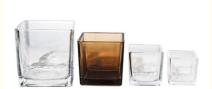

# Gradient Empty Square Candle Containers Customized Amber Glass Candle Jars

**Customized Amber Glass Candle Jars** 

## Customized Gradient Amber Color Empty Square Candle Containers Glass Candle Jar

Product Description

| Item name     | Glass square candle jar                                                     |
|---------------|-----------------------------------------------------------------------------|
| MOQ           | 500pcs                                                                      |
| Material      | Glass                                                                       |
| Samples       | accepted                                                                    |
| Color         | Clear, black, white etc                                                     |
| Delivery time | 10-15 days, mass production need 30 days                                    |
| Quallity      | Each products will be checked by QC Department before shipment              |
| Delivery way  | Sea shipping, Express:DHL/Fedex , other needs                               |
| Service       | OEM service offred, customized design                                       |
| Usage         | Wedding Gifts, Wedding Favor, Valentine's Day Gifts, Birthday, Anniversary, |
|               | Souvenir,Keepsake,Holiday,Christmas                                         |
| Logo          | Customized logo                                                             |