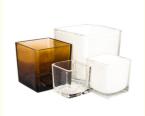

# Gradient Empty Square Candle Containers Customized Amber Glass Candle Jars

**Customized Amber Glass Candle Jars** 

## Customized Gradient Amber Color Empty Square Candle Containers Glass Candle Jar

Product Description

| Item name     | Glass square candle jar                                                     |
|---------------|-----------------------------------------------------------------------------|
| MOQ           | 500pcs                                                                      |
| Material      | Glass                                                                       |
| Samples       | accepted                                                                    |
| Color         | Clear, black, white etc                                                     |
| Delivery time | 10-15 days, mass production need 30 days                                    |
| Quallity      | Each products will be checked by QC Department before shipment              |
| Delivery way  | Sea shipping, Express:DHL/Fedex , other needs                               |
| Service       | OEM service offred, customized design                                       |
| Usage         | Wedding Gifts, Wedding Favor, Valentine's Day Gifts, Birthday, Anniversary, |
|               | Souvenir,Keepsake,Holiday,Christmas                                         |
| Logo          | Customized logo                                                             |