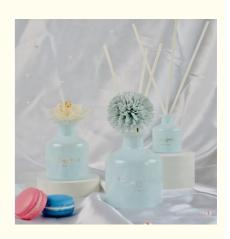

# Accessories:

Fiber stick, Rattan stick, Perseved Flower, different materials cap, wood ball and so on.

#### Advantage

- 1. There're almost 200 diffuser glass bottles in different shapes we have now.
- 2. You can pick bottles from our website or E-catalog.
- 3. OEM service is always available, we help customers to design bottles that belongs to them.
- 4. Bottles' capacity is from 30ML- 1000ML, more choices for you.
- 5. Accessories such as caps/ rattan stick/ fiber stick are also available.
- 6. Logo can be customized by your requests.