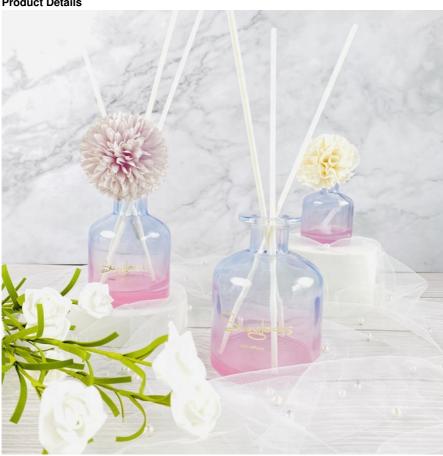

#### Round Shape Empty Glass Reed Diffuser Bottle Empty Aroma Reed Diffuser Bottle

#### **Production Descriptions**

Our 200ml customized color glass aromatherapy bottle is an ideal choice for storing and showcasing your essential oils, perfumes, and other aromatic products.

Crafted from high-quality, clear glass, this bottle not only provides an elegant and clean look but also allows you to be as a gift.