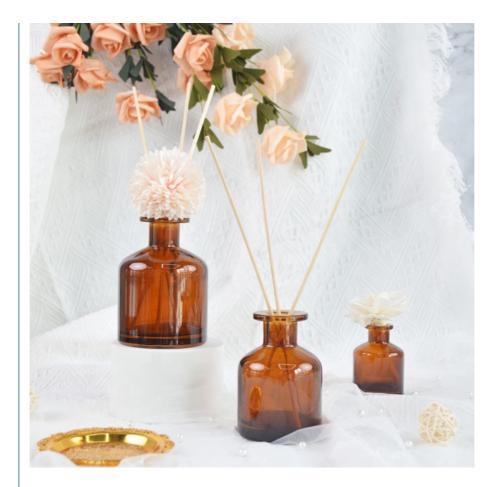

#### Round Shape Empty Glass Reed Diffuser Bottle Empty Aroma Reed Diffuser Bottle

#### **Production Descriptions**

Our 200ml customized color glass aromatherapy bottle is an ideal choice for storing and showcasing your essential oils, perfumes, and other aromatic products.

Crafted from high-quality, clear glass, this bottle not only provides an elegant and clean look but also allows you to be as a gift.