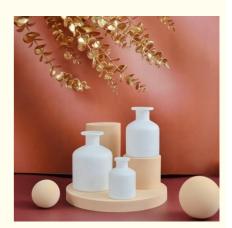

#### Round Shape Empty Glass Reed Diffuser Bottle Empty Aroma Reed Diffuser Bottle

#### **Production Descriptions**

Our 200ml customized color glass aromatherapy bottle is an ideal choice for storing and showcasing your essential oils, perfumes, and other aromatic products.

Crafted from high-quality, clear glass, this bottle not only provides an elegant and clean look but also allows you to be as a gift.

#### Key Features:

Capacity: 200ml, perfect for home use, office, some fragrance factory or as part of a larger gift set.

Material: Made from durable, transparent glass, ensuring long-lasting use and a sleek appearance, special design Design: The simple yet stylish design makes it suitable for a wide range of applications, from personal use to professional aromatherapy practices.