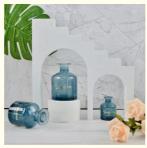

n: China Brand Name: OEM/ODM CE/SGS · Certification: Model Number: Sun007 • Minimum Order Quantity: 1000pcs • Price: Negotiated

 Packaging Details: standard export carton packing with pallets,

single item:8X8X11.2 cm,0.320 kg

• Delivery Time: 15-20 work days

Payment Terms: L/C, T/T, Western Union, MoneyGram

. Supply Ability: 50000pcs per day



# **Product Specification**

• Product Name: Aroma Reed Diffuser Bottle Empty

• Usage: Home Fragrance Size: H:111.5mm, D:80mm

200ml · Capacity:

· Color: **Custom Color** 

Round · Shape:

High Refine White Glass Material:

Cork Lid . Sealing Type: • Surface Handling: Customized

HOME/HOTEL/OFFICE · Application:

• Highlight: 200ml Aroma Reed Diffuser Bottle,

Aroma Reed Diffuser Bottle Empty,

200ml Diffuser Bottle Empty



# More Images





## **Product Description**

#### Round Shape Empty Glass Reed Diffuser Bottle Empty Aroma Reed Diffuser Bottle

#### **Production Descriptions**

Our 200ml customized color glass aromatherapy bottle is an ideal choice for storing and showcasing your essential oils, perfumes, and other aromatic products.

Crafted from high-quality, clear glass, this bottle not only provides an elegant and clean look but also allows you to be as a gift.

#### Key Features:

Capacity: 200ml, perfect for home use, office, some fragrance factory or as part of a larger gift set.

Material: Made from durable, transparent glass, ensuring long-lasting use and a sleek appearance, special design Design: The simple yet stylish design makes it suitable for a wide range of applications, from personal use to profession