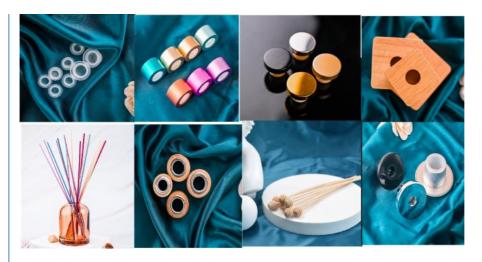

# Accessories:

Fiber stick, Rattan stick, Perseved Flower, different materials cap, wood ball and so on.