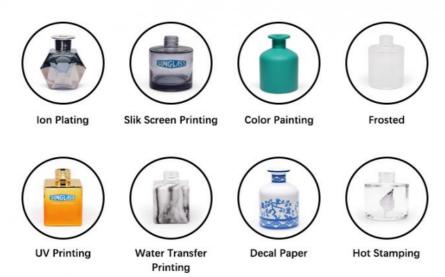

## **Surface Treatment**

Ion plating, slik screen printing, color painting, frosted process, UV Printing, water transder printing, decal paper, hot stamping