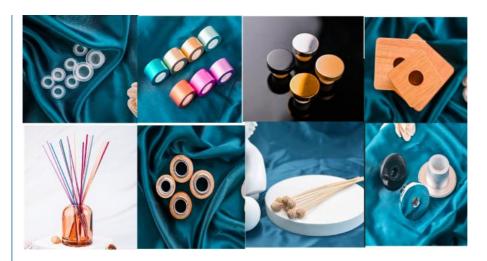

# Accessories:

Fiber stick, Rattan stick, Perseved Flower, different materials cap, wood ball and so on.

- 1. There're almost 200 diffuser glass bottles in different shapes we have now.
- 2. You can pick bottles from our website or E-catalog.
- 3. OEM service is always available, we help customers to design bottles that belongs to them.
- 4. Bottles' capacity is from 30ML- 1000ML, more choices for you.
- 5. Accessories such as caps/ rattan stick/ fiber stick are also available.
- 6. Logo can be customized by your requests.