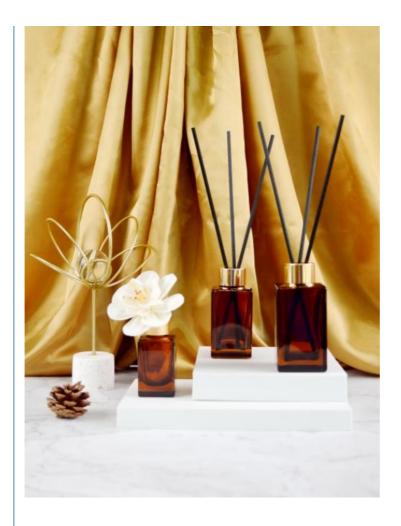

## Empty 100ml Square Reed Diffuser Glass Bottle In Gradient Color With Aluminum Screw Cap

Our 100ml customized color glass aromatherapy bottle is an ideal choice for storing and showcasing your essential oils, perfumes, and other aromatic products. Crafted from high-quality, clear glass, this bottle not only provides an elegant and clean look but also allows you to be as a gift.

## Key Features:

Capacity: 100ml, perfect for home use, office, some fragrance factory or as part of a larger gift set.

Material: Made from durable, transparent glass, ensuring long-lasting use and a sleek appearance, special design

Design: The simple yet stylish design makes it suitable for a wide range of applications, from personal use to professional aromatherapy practices.

Versatility: Ideal for storing essential oils, perfumes, massage oils, and other liquid products.