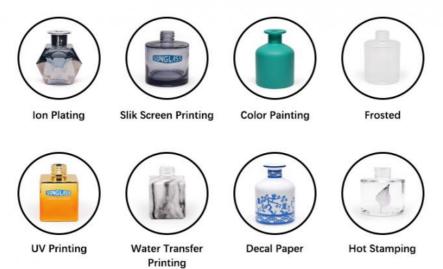

# Surface Treatment

Ion plating, slik screen printing, color painting, frosted process,UV Printing, water transder printing, decal paper, hot stamping