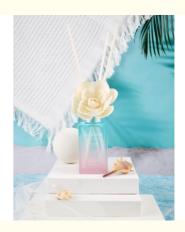

formation**

Place of Origin: China
Brand Name: OEM/ODM
Certification: CE/SGS
Model Number: Sun015
Minimum Order Quantity: 1000pcs
Price: Negotiated

Packaging Details: standard export carton packing with pallets,

single item:8X8X9.4 cm 0.320 kg

• Delivery Time: 15-20 work days

Payment Terms:
 L/C, T/T, Western Union, MoneyGram

Supply Ability: 50000pcs per day



# **Product Specification**

Product Name: Reed Diffuser Glass Bottle

Usage: Home FragranceSize: H:104mm, Dia:49mm

• Capacity: 100ml

Color: White Or Customized

• Shape: Square

Material: High White GlassSealing Type: Screw Cap

Surface Handling: Screen Printing/customized
 Application: HOME/HOTEL/OFFICE

• Highlight: Empty Reed Diffuser Glass Bottle,

Square Reed Diffuser Glass Bottle, 100ml Square Glass Diffuser Bottles



# More Images





# **Product Description**

## Empty 100ml Square Reed Diffuser Glass Bottle In Gradient Color With Aluminum Screw Cap

Our 100ml customized color glass aromatherapy bottle is an ideal choice for storing and showcasing your essential oils, perfumes, and other aromatic products. Crafted from high-quality, clear glass, this bottle not only provides an elegant and clean look but also allows you to be as a gift.

## Key Features:

Capacity: 100ml, perfect for home use, office, some fragrance factory or as part of a larger gift set.

Material: Made from durable, transparent glass, ensuring long-lasting use and a sleek appearance, special design

Design: The simple yet stylish design makes it suitable for a wide range of applications, from personal use to professional aromath