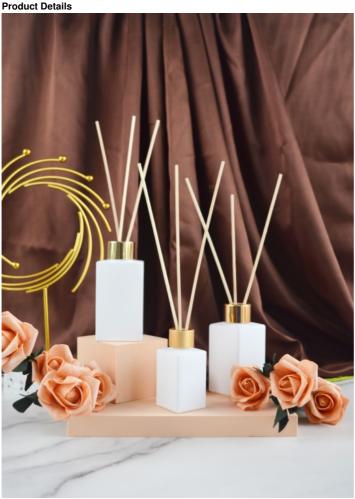

## Empty 100ml Square Reed Diffuser Glass Bottle In Gradient Color With Aluminum Screw Cap

Our 100ml customized color glass aromatherapy bottle is an ideal choice for storing and showcasing your essential oils, perfumes, and other aromatic products. Crafted from high-quality, clear glass, this bottle not only provides an elegant and clean look but also allows you to be as a gift.

## Key Features:

Capacity: 100ml, perfect for home use, office, some fragrance factory or as part of a larger gift set.

Material: Made from durable, transparent glass, ensuring long-lasting use and a sleek appearance, special design

Design: The simple yet stylish design makes it suitable for a wide range of applications, from personal use to professional aromatherapy practices.

Versatility: Ideal for storing essential oils, perfumes, massage oils, and other liquid products.