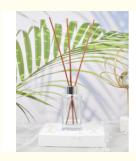

e of Origin: China
Brand Name: OEM/ODM
Certification: CE/SGS
Model Number: Sun015
Minimum Order Quantity: 1000pcs
Price: Negotiated

Packaging Details: standard export carton packing with pallets,

single item:8X8X9.4 cm 0.320 kg

• Delivery Time: 15-20 work days

Payment Terms:
 L/C, T/T, Western Union, MoneyGram

Supply Ability: 50000pcs per day



# **Product Specification**

Product Name: Reed Diffuser Glass Bottle

Usage: Home FragranceSize: H:104mm, Dia:49mm

• Capacity: 100ml

Color: White Or Customized

• Shape: Square

Material: High White GlassSealing Type: Screw Cap

Surface Handling: Screen Printing/customized
 Application: HOME/HOTEL/OFFICE

• Highlight: Empty Reed Diffuser Glass Bottle,

Square Reed Diffuser Glass Bottle, 100ml Square Glass Diffuser Bottles



# More Images





# **Product Description**

## Empty 100ml Square Reed Diffuser Glass Bottle In Gradient Color With Aluminum Screw Cap

Our 100ml customized color glass aromatherapy bottle is an ideal choice for storing and showcasing your essential oils, perfumes, and other aromatic products. Crafted from high-quality, clear glass, this bottle not only provides an elegant and clean look but also allows you to be as a gift.

## Key Features:

Capacity: 100ml, perfect for home use, office, some fragrance factory or as part of a larger gift set.

Material: Made from durable, transparent glass, ensuring long-lasting use and a sleek appearance, special design

Design: The simple yet stylish design makes it suitable for a wide range of applications, from personal use to professional aromatherapy practices.