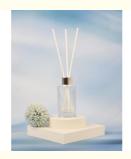

of Origin: China
Brand Name: OEM/ODM
Certification: CE/SGS
Model Number: Sun015
Minimum Order Quantity: 1000pcs
Price: Negotiated

Packaging Details: standard export carton packing with pallets,

single item:8X8X9.4 cm 0.320 kg

• Delivery Time: 15-20 work days

Payment Terms:
 L/C, T/T, Western Union, MoneyGram

Supply Ability: 50000pcs per day



# **Product Specification**

Product Name: Reed Diffuser Glass Bottle

Usage: Home FragranceSize: H:104mm, Dia:49mm

• Capacity: 100ml

Color: White Or Customized

• Shape: Square

Material: High White GlassSealing Type: Screw Cap

Surface Handling: Screen Printing/customized
 Application: HOME/HOTEL/OFFICE

• Highlight: Empty Reed Diffuser Glass Bottle,

Square Reed Diffuser Glass Bottle, 100ml Square Glass Diffuser Bottles



# More Images





# **Product Description**

## Empty 100ml Square Reed Diffuser Glass Bottle In Gradient Color With Aluminum Screw Cap

Our 100ml customized color glass aromatherapy bottle is an ideal choice for storing and showcasing your essential oils, perfumes, and other aromatic products. Crafted from high-quality, clear glass, this bottle not only provides an elegant and clean look but also allows you to be as a gift.

## Key Features:

Capacity: 100ml, perfect for home use, office, some fragrance factory or as part of a larger gift set.

Material: Made from durable, transparent glass, ensuring long-lasting use and a sleek appearance, special design

Design: The simple yet stylish design makes it suitable for a wide range of applications, from personal use to professional aromatherapy practices.

V