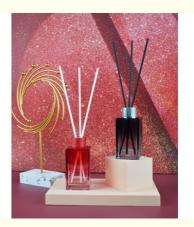

# Empty 100ml Square Reed Diffuser Glass Bottle In Gradient Color With Aluminum Screw Cap

# **Product Specification**

Product Name: Reed Diffuser Glass Bottle

Usage: Home FragranceSize: H:104mm, Dia:49mm

• Capacity: 100ml

Color: White Or Customized

• Shape: Square

Material: High White GlassSealing Type: Screw Cap

## Empty 100ml Square Reed Diffuser Glass Bottle In Gradient Color With Aluminum Screw Cap

Our 100ml customized color glass aromatherapy bottle is an ideal choice for storing and showcasing your essential oils, perfumes, and other aromatic products. Crafted from high-quality, clear glass, this bottle not only provides an elegant and clean look but also allows you to be as a gift.