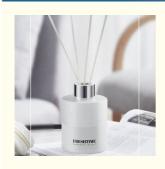

# **Product Specification**

Product Name: Reed Diffuser Glass Bottle

Usage: Home FragranceSize: H:92mm, D:66mm

• Capacity: 150ml

Color: White Or Customized

• Shape: Cylinder

Material: High White GlassSealing Type: Screw Cap

#### Key Features:

Capacity: 150ml, perfect for home use, office, some fragrance factory or as part of a larger gift set.

Material: Made from durable, transparent glass, ensuring long-lasting use and a sleek appearance, special design Design: The simple yet stylish design makes it suitable for a wide range of applications, from personal use to professional aromatherapy practices.