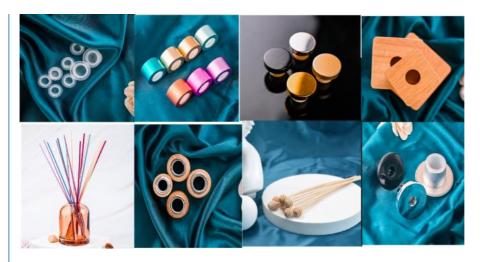

## Accessories:

Fiber stick, Rattan stick, Perseved Flower, different materials cap, wood ball and so on.