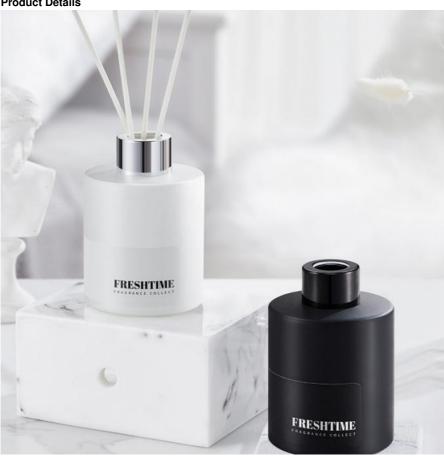

#### High Quality Elegant Round Shiny Black And White 150ml Empty Perfume Reed Diffuser Bottle

#### **Product Details**