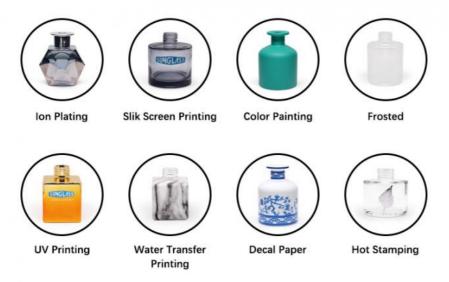

## **Surface Treatment**

Ion plating, slik screen printing, color painting, frosted process,UV Printing, water transder printing, decal paper, hot stamping