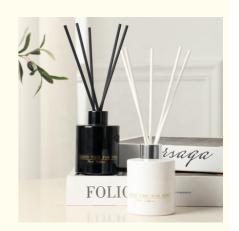

# Elegant Round Reed Diffuser Bottle Shiny Black And White 150ml Empty Perfume Diffuser Bottle

#### High Quality Elegant Round Shiny Black And White 150ml Empty Perfume Reed Diffuser Bottle