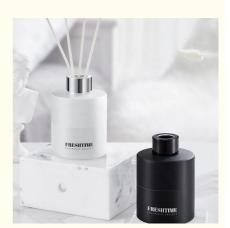

# Elegant Round Reed Diffuser Bottle Shiny Black And White 150ml Empty Perfume Diffuser Bottle

#### High Quality Elegant Round Shiny Black And White 150ml Empty Perfume Reed Diffuser Bottle