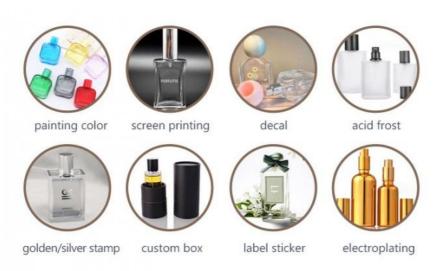

#### Customization Service

Painting color, Screen printing, Decal, acid frosted, hot stamping, custom box, label sticker, electroplating.