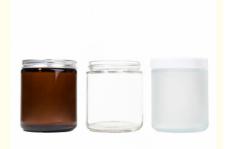

## **Product Specification**

Product Name: Glass Candle Jar
Size: As Photos Shown
Capacity: 100ml 250ml 500ml

Colors: Customized Clear Or Amber Color

Materials: Glass

Logo: Customized Logo

Shapes: CylinderUsage: Candle Jar

Packing: Carton, Pallet Or Customized
 Cap: Metal Lid Or Bamboo Lid
 Highlight: 500ml Empty Amber Candle Jars,

Empty 100ml Candle Jars, Glass Candle Jars With Metal Lids

## 100ml 250ml Unique Empty Round Scented Luxury Candle Glass Container

Product Description

| Thick Empty Amber Custom Label Glass Candle Jars                                |
|---------------------------------------------------------------------------------|
| 500pcs                                                                          |
| 100ml,250ml,500ml                                                               |
| High White Glass                                                                |
| T/T, Western Union,                                                             |
| Clear,black,white,frosted amber etc                                             |
| 10-15 days, mass production need 30 days                                        |
| Each products will be checked by QC Department before shipment                  |
| Sea shipping, Express:DHL/Fedex , air delivery                                  |
| metal cap                                                                       |
| Wedding Gifts, Wedding Favor, Valentine's Day Gifts,Birthday,Anniversary,       |
| Souvenir,Keepsake,Holiday,Christmas                                             |
| Sandblast,3d laser are all acceptable. customer logo can also be stamped on the |
| gift box according to your request.                                             |
|                                                                                 |