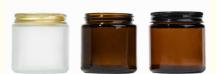

## **Product Specification**

Product Name: Glass Candle Jar
Size: As Photos Shown
Capacity: 100ml 250ml 500ml

Colors: Customized Clear Or Amber Color

Materials: Glass

Logo: Customized Logo

Shapes: CylinderUsage: Candle Jar

Packing: Carton, Pallet Or Customized
 Cap: Metal Lid Or Bamboo Lid
 Highlight: 500ml Empty Amber Candle Jars,

Empty 100ml Candle Jars, Glass Candle Jars With Metal Lids

## 100ml 250ml Unique Empty Round Scented Luxury Candle Glass Container

Product Description

| Thick Empty Amber Custom Label Glass Candle Jars                                |
|---------------------------------------------------------------------------------|
| 500pcs                                                                          |
| 100ml,250ml,500ml                                                               |
| High White Glass                                                                |
| T/T, Western Union,                                                             |
| Clear,black,white,frosted amber etc                                             |
| 10-15 days, mass production need 30 days                                        |
| Each products will be checked by QC Department before shipment                  |
| Sea shipping, Express:DHL/Fedex , air delivery                                  |
| metal cap                                                                       |
| Wedding Gifts, Wedding Favor, Valentine's Day Gifts,Birthday,Anniversary,       |
| Souvenir,Keepsake,Holiday,Christmas                                             |
| Sandblast,3d laser are all acceptable. customer logo can also be stamped on the |
| gift box according to your request.                                             |
|                                                                                 |