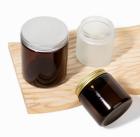

e Jars With Metal Lids

### **Basic Information**

Place of Origin: China
Brand Name: OEM/ODM
Certification: CE/SGS
Model Number: BCS006
Minimum Order Quantity: 500pcs
Price: Negotiated

Packaging Details: Carton, Pallet or Customize 10X10X10

cm 1.000 kg

• Delivery Time: 10-55 days

• Payment Terms: L/C, T/T, Western Union, MoneyGram

• Supply Ability: 80000pcs per month



## **Product Specification**

Product Name: Glass Candle Jar
Size: As Photos Shown
Capacity: 100ml 250ml 500ml

Colors: Customized Clear Or Amber Color

Materials: Glass

Logo: Customized Logo

Shapes: CylinderUsage: Candle Jar

Packing: Carton, Pallet Or Customized
 Cap: Metal Lid Or Bamboo Lid
 Highlight: 500ml Empty Amber Candle Jars,

Empty 100ml Candle Jars, Glass Candle Jars With Metal Lids



## More Images





## **Product Description**

## 100ml 250ml Unique Empty Round Scented Luxury Candle Glass Container

Product Description

| Thick Empty Amber Custom Label Glass Candle Jars                                |
|---------------------------------------------------------------------------------|
| 500pcs                                                                          |
| 100ml,250ml,500ml                                                               |
| High White Glass                                                                |
| T/T, Western Union,                                                             |
| Clear,black,white,frosted amber etc                                             |
| 10-15 days, mass production need 30 days                                        |
| Ea