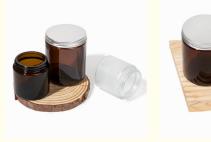

dle Jars With Metal Lids

### **Basic Information**

Place of Origin: China
Brand Name: OEM/ODM
Certification: CE/SGS
Model Number: BCS006
Minimum Order Quantity: 500pcs
Price: Negotiated

Packaging Details: Carton, Pallet or Customize 10X10X10

cm 1.000 kg

• Delivery Time: 10-55 days

• Payment Terms: L/C, T/T, Western Union, MoneyGram

• Supply Ability: 80000pcs per month



## **Product Specification**

Product Name: Glass Candle Jar
Size: As Photos Shown
Capacity: 100ml 250ml 500ml

Colors: Customized Clear Or Amber Color

Materials: Glass

Logo: Customized Logo

Shapes: CylinderUsage: Candle Jar

Packing: Carton, Pallet Or Customized
 Cap: Metal Lid Or Bamboo Lid
 Highlight: 500ml Empty Amber Candle Jars,

Empty 100ml Candle Jars, Glass Candle Jars With Metal Lids



## More Images





## **Product Description**

## 100ml 250ml Unique Empty Round Scented Luxury Candle Glass Container

Product Description

| Thick Empty Amber Custom Label Glass Candle Jars                                |
|---------------------------------------------------------------------------------|
| 500pcs                                                                          |
| 100ml,250ml,500ml                                                               |
| High White Glass                                                                |
| T/T, Western Union,                                                             |
| Clear,black,white,frosted amber etc                                             |
| 10-15 days, mass production need 30 days                                        |
|