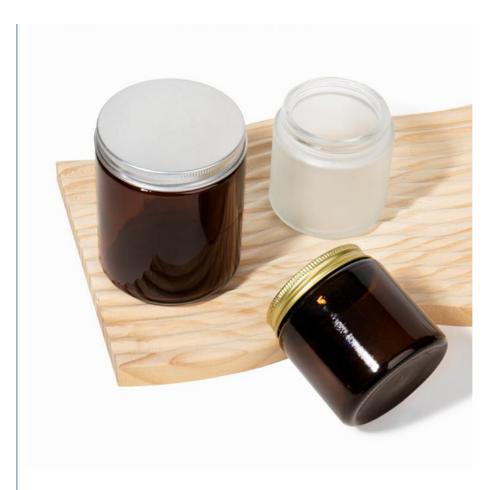

|
| 10-15 days, mass production need 30 days                                        |
| Each products will be checked by QC Department before shipment                  |
| Sea shipping, Express:DHL/Fedex , air delivery                                  |
| metal cap                                                                       |
| Wedding Gifts, Wedding Favor, Valentine's Day Gifts,Birthday,Anniversary,       |
| Souvenir,Keepsake,Holiday,Christmas                                             |
| Sandblast,3d laser are all acceptable. customer logo can also be stamped on the |
| gift box according to your request.                                             |
|                                                                                 |

#### Product Details





#### Customization Service

Painting color, Screen printing, Decal, acid frosted, hot stamping, custom box, label sticker, electroplating.





#### Custom Color

Color cards provide by you side is okay to produce customized color sample, like Pantone color.

#### Packing and Delivery

- 1 Bulk Packing: Egg Inner Crake / Tray With Outer Master Carton for Ceramic Flower Pot
- 2 Inner White Box And Outer Master Carton for Ceramic Flower Pot
- 3 Colorful Gift Box Packing / With PVC Transparent Show Window Box Packing
- 4 Postal Safety Packing / Poly-foam Box Protected Packing For Delivery Safety
- 5 Customized packing, check below for more details

## Candle jar pakcage, support customization

Kraft box, white box, cube cover gift box, color box, gift box, cyinder cover gift box

CAPACITY: