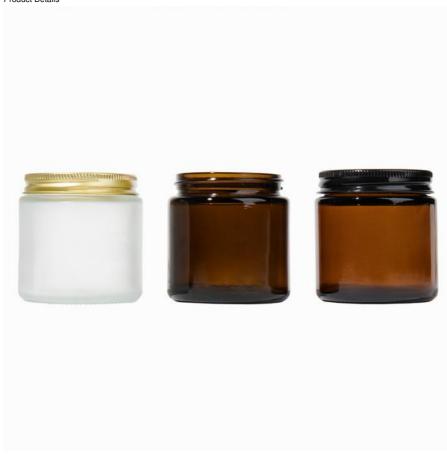

## **Product Specification**

Product Name: Glass Candle Jar
Size: As Photos Shown
Capacity: 100ml 250ml 500ml

Colors: Customized Clear Or Amber Color

Materials: Glass

Logo: Customized Logo

Shapes: CylinderUsage: Candle Jar

Packing: Carton, Pallet Or Customized
 Cap: Metal Lid Or Bamboo Lid
 Highlight: 500ml Empty Amber Candle Jars,

Empty 100ml Candle Jars, Glass Candle Jars With Metal Lids

## 100ml 250ml Unique Empty Round Scented Luxury Candle Glass Container

Product Description

| Thick Empty Amber Custom Label Glass Candle Jars                                |
|---------------------------------------------------------------------------------|
| 500pcs                                                                          |
| 100ml,250ml,500ml                                                               |
| High White Glass                                                                |
| T/T, Western Union,                                                             |
| Clear,black,white,frosted amber etc                                             |
| 10-15 days, mass production need 30 days                                        |
| Each products will be checked by QC Department before shipment                  |
| Sea shipping, Express:DHL/Fedex , air delivery                                  |
| metal cap                                                                       |
| Wedding Gifts, Wedding Favor, Valentine's Day Gifts,Birthday,Anniversary,       |
| Souvenir,Keepsake,Holiday,Christmas                                             |
| Sandblast,3d laser are all acceptable. customer logo can also be stamped on the |
| gift box according to your request.                                             |
|                                                                                 |