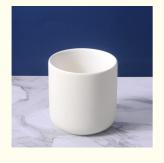

## More Images

#### Cylinder Small Luxury Decorative Matte Color Empty Geometric Ceramic Candle Jar With Lid

| Product               | Ceramic Candle jar                                                                   | Color         | Blue, pink ,white or customized      |
|-----------------------|--------------------------------------------------------------------------------------|---------------|--------------------------------------|
| Size                  | customs                                                                              | IPacking type | Customized packing with safe packing |
| Production time       | sample time:10-15 days, mass production time:45-55 days                              |               |                                      |
| Shipping type         | Base on your order, (Express-Sailing-Railway), or LCL loading                        |               |                                      |
| Custom logo           | Accept Customized LOGO.OEM, ODM support make designs                                 |               |                                      |
| Custom shape or color | MOQ-1000 pieces, customized one need to confirm                                      |               |                                      |
| After-sale service    | If you have any questions after receiving the goods, please feel free to contact us. |               |                                      |