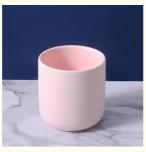

## More Images

#### Cylinder Small Luxury Decorative Matte Color Empty Geometric Ceramic Candle Jar With Lid

| Product               | Ceramic Candle jar                                                                   | Color         | Blue, pink ,white or customized      |
|-----------------------|--------------------------------------------------------------------------------------|---------------|--------------------------------------|
| Size                  | customs                                                                              | IPacking type | Customized packing with safe packing |
| Production time       | sample time:10-15 days, mass production time:45-55 days                              |               |                                      |
| Shipping type         | Base on your order, (Express-Sailing-Railway), or LCL loading                        |               |                                      |
| Custom logo           | Accept Customized LOGO.OEM, ODM support make designs                                 |               |                                      |
| Custom shape or color | MOQ-1000 pieces, customized one need to confirm                                      |               |                                      |
| After-sale service    | If you have any questions after receiving the goods, please feel free to contact us. |               |                                      |