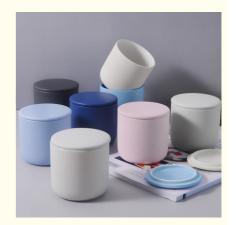

## More Images

#### Cylinder Small Luxury Decorative Matte Color Empty Geometric Ceramic Candle Jar With Lid