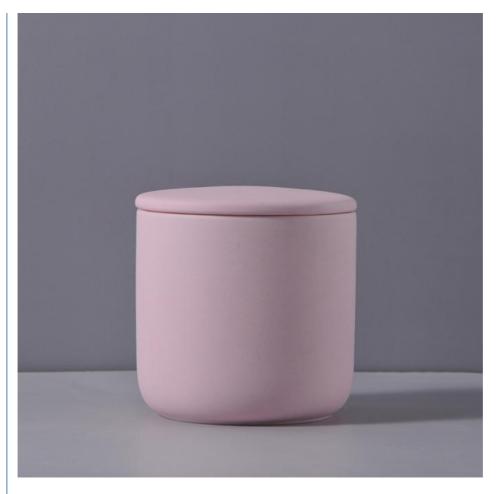

#### Cylinder Small Luxury Decorative Matte Color Empty Geometric Ceramic Candle Jar With Lid