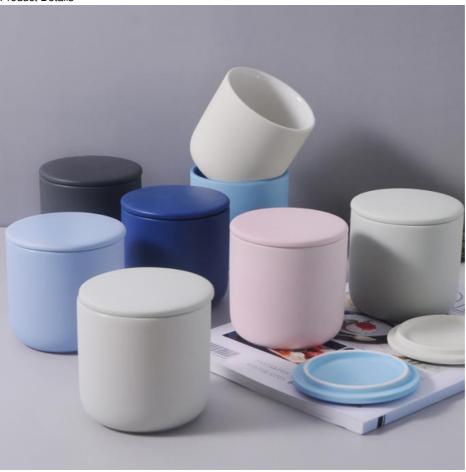

## More Images

#### Cylinder Small Luxury Decorative Matte Color Empty Geometric Ceramic Candle Jar With Lid