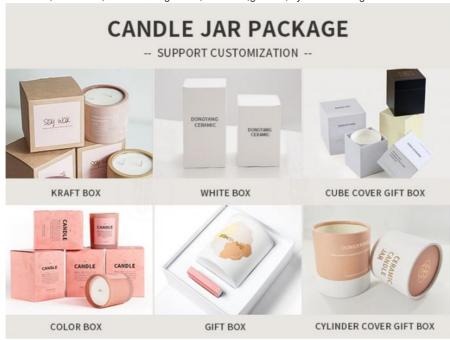

Candle jar pakcage, support customization

Kraft box, white box, cube cover gift box,color box,gift box, cyinder cover gift box