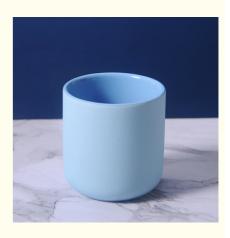

## More Images

#### Cylinder Small Luxury Decorative Matte Color Empty Geometric Ceramic Candle Jar With Lid

| Product               | Ceramic Candle jar                                                                   | Color         | Blue, pink ,white or customized      |
|-----------------------|--------------------------------------------------------------------------------------|---------------|--------------------------------------|
| Size                  | customs                                                                              | IPacking type | Customized packing with safe packing |
| Production time       | sample time:10-15 days, mass production time:45-55 days                              |               |                                      |
| Shipping type         | Base on your order, (Express-Sailing-Railway), or LCL loading                        |               |                                      |
| Custom logo           | Accept Customized LOGO.OEM, ODM support make designs                                 |               |                                      |
| Custom shape or color | MOQ-1000 pieces, customized one need to confirm                                      |               |                                      |
| After-sale service    | If you have any questions after receiving the goods, please feel free to contact us. |               |                                      |