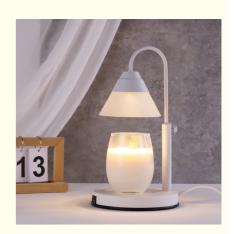

# More Images

# **Product Description**

A candle warmer is a device that allows for scent distribution throughout a space without the use of an open flame. There is generally a light and/or heat source of some kind within the device, a plug to go in an outlet or a switch to power on a battery, and an area at the top to hold wax melts. The wax melts are small quantities of pre-portioned scented wax with a low boiling temperature.