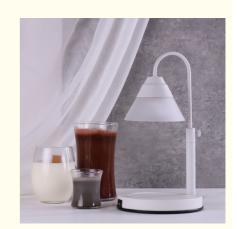

# More Images

# **Product Description**

A candle warmer is a device that allows for scent distribution throughout a space without the use of an open flame. There is generally a light and/or heat source of some kind within the device, a plug to go in an outlet or a switch to power on a battery, and an area at the top to hold wax melts. The wax melts are small quantities of pre-portioned scented wax with a low boiling temperature.