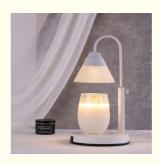

# **Product Description**

A candle warmer is a device that allows for scent distribution throughout a space without the use of an open flame. There is generally a light and/or heat source of some kind within the device, a plug to go in an outlet or a switch to power on a battery, and an area at the top to hold wax melts. The wax melts are small quantities of pre-portioned scented wax with a low boiling temperature.