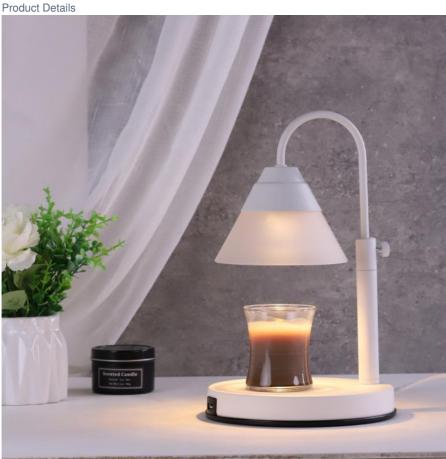

# **Product Description**

A candle warmer is a device that allows for scent distribution throughout a space without the use of an open flame. There is generally a light and/or heat source of some kind within the device, a plug to go in an outlet or a switch to power on a battery, and an area at the top to hold wax melts. The wax melts are small quantities of pre-portioned scented wax with a low boiling temperature.