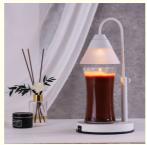

# More Images

# **Product Description**

A candle warmer is a device that allows for scent distribution throughout a space without the use of an open flame. There is generally a light and/or heat source of some kind within the device, a plug to go in an outlet or a switch to power on a battery, and an area at the top to hold wax melts. The wax melts are small quantities of pre-portioned scented wax with a low boiling temperature.