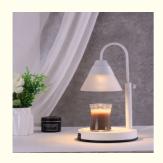

# More Images

# **Product Description**

A candle warmer is a device that allows for scent distribution throughout a space without the use of an open flame. There is generally a light and/or heat source of some kind within the device, a plug to go in an outlet or a switch to power on a battery, and an area at the top to hold wax melts. The wax melts are small quantities of pre-portioned scented wax with a low boiling temperature.