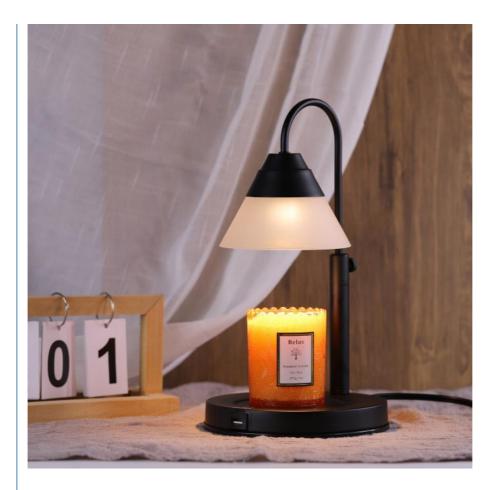

# **Product Description**

A candle warmer is a device that allows for scent distribution throughout a space without the use of an open flame. There is generally a light and/or heat source of some kind within the device, a plug to go in an outlet or a switch to power on a battery, and an area at the top to hold wax melts. The wax melts are small quantities of pre-portioned scented wax with a low boiling temperature.