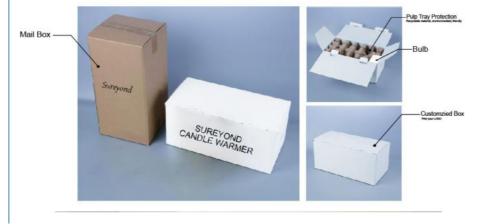

# PACKED IN COLOR BOX

Process: Soldering===metal process===warehouse===QC checking===Assembling===Powder coating process===Testing===Package===Machine