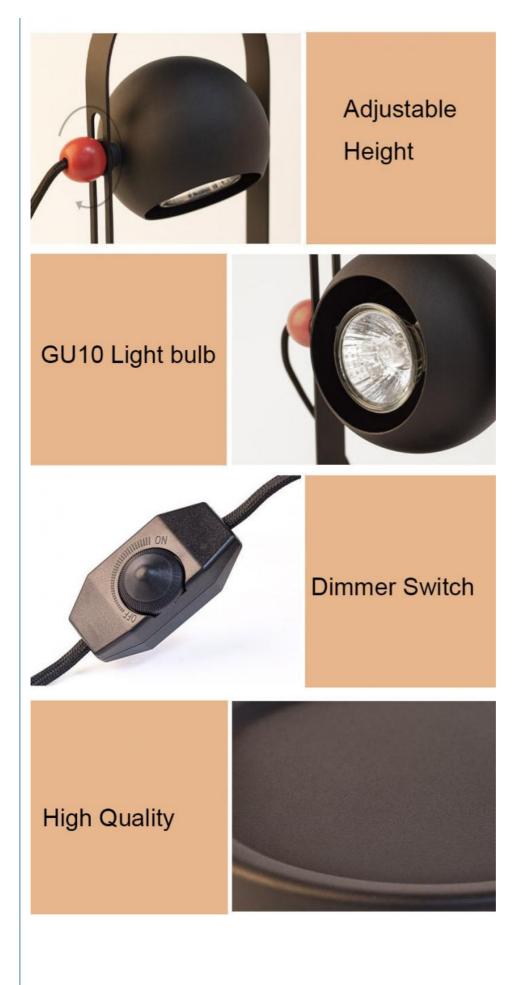

#### Paremeter specification Voltage: 110-120V/220-240V Size: Dia 16cm\* H33cm Switch: İt Can be choosen Feature: high quality surface treatment

Product Details

# **CANDLE WARMER LAMP**

Packing&delivery, plug types

| Edition | Light Bulb | Voltage   | Plug | Ordinary Packing | Gift Box Packing                                                                                                                                                                                                                                                                                                                                                                                                                                             |
|---------|------------|-----------|------|------------------|--------------------------------------------------------------------------------------------------------------------------------------------------------------------------------------------------------------------------------------------------------------------------------------------------------------------------------------------------------------------------------------------------------------------------------------------------------------|
| China   | 35W/50W    | 220V      | -    | Color more       | Final Action   Action |
| US      | 35W/50W    | 110-120V  | Mr.  |                  |                                                                                                                                                                                                                                                                                                                                                                                                                                                              |
| JP/TW   | 35W/50W    | 110-120V  | 1    |                  |                                                                                                                                                                                                                                                                                                                                                                                                                                                              |
| UK/HK   | 35W/50W    | 220V-240V | 1    |                  |                                                                                                                                                                                                                                                                                                                                                                                                                                                              |
| EU/KR   | 35W/50W    | 220V-240V |      |                  |                                                                                                                                                                                                                                                                                                                                                                                                                                                              |
| AU      | 35W/50W    | 220V-240V | P.   |                  | package way 3                                                                                                                                                                                                                                                                                                                                                                                                                                                |