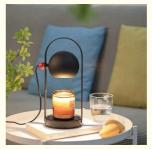

## Indoor Luxury Bedroom Metal Aromatherapy Melter Adjusting Candle Warmer Lamp

#### Product Description

A candle warmer is a device that allows for scent distribution throughout a space without the use of an open flame. There is generally a light and/or heat source of some kind within the device, a plug to go in an outlet or a switch to power on a battery, and an area at the top to hold wax melts. The wax melts are small quantities of preportioned scented wax with a low boiling temperature.