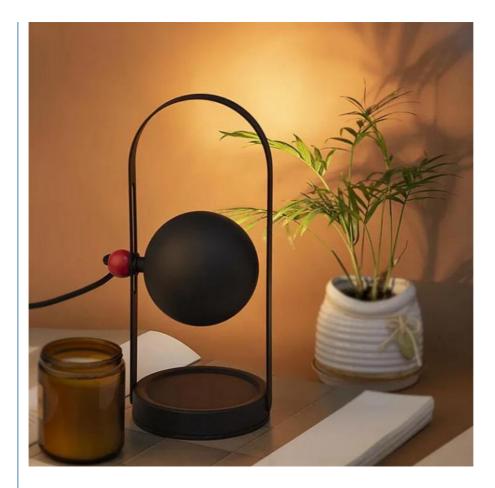

## Indoor Luxury Bedroom Metal Aromatherapy Melter Adjusting Candle Warmer Lamp

#### Product Description

A candle warmer is a device that allows for scent distribution throughout a space without the use of an open flame. There is generally a light and/or heat source of some kind within the device, a plug to go in an outlet or a switch to power on a battery, and an area at the top to hold wax melts. The wax melts are small quantities of preportioned scented wax with a low boiling temperature.