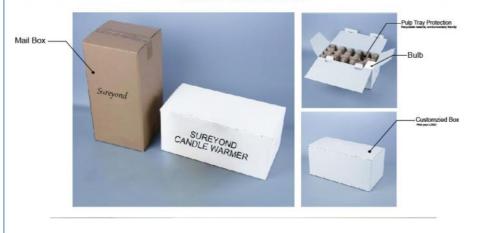

# PACKED IN COLOR BOX

Process: Soldering===metal process===warehouse===QC checking===Assembling===Powder coating process===Testing===Package===Machine