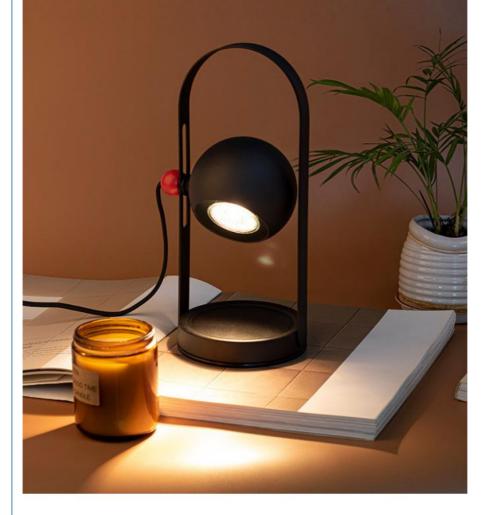

## Indoor Luxury Bedroom Metal Aromatherapy Melter Adjusting Candle Warmer Lamp

#### Product Description

A candle warmer is a device that allows for scent distribution throughout a space without the use of an open flame. There is generally a light and/or heat source of some kind within the device, a plug to go in an outlet or a switch to power on a battery, and an area at the top to hold wax melts. The wax melts are small quantities of preportioned scented wax with a low boiling temperature.