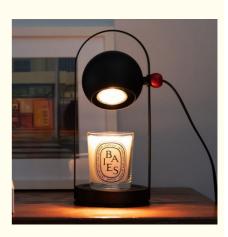

## Indoor Luxury Bedroom Metal Aromatherapy Melter Adjusting Candle Warmer Lamp

#### Product Description

A candle warmer is a device that allows for scent distribution throughout a space without the use of an open flame. There is generally a light and/or heat source of some kind within the device, a plug to go in an outlet or a switch to power on a battery, and an area at the top to hold wax melts. The wax melts are small quantities of preportioned scented wax with a low boiling temperature.