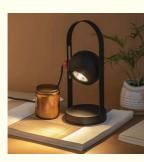

## Indoor Luxury Bedroom Metal Aromatherapy Melter Adjusting Candle Warmer Lamp

#### Product Description

A candle warmer is a device that allows for scent distribution throughout a space without the use of an open flame. There is generally a light and/or heat source of some kind within the device, a plug to go in an outlet or a switch to power on a battery, and an area at the top to hold wax melts. The wax melts are small quantities of preportioned scented wax with a low boiling temperature.