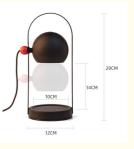

| Product name | Modern Candle Warmer | Styles           | Unique                       |
|--------------|----------------------|------------------|------------------------------|
| Power        | 35W/50W              | Colors           | As picture can be customized |
| Voltage      | 110-120V/220-240V    | Place of product | China                        |
| Switch       | It can be choosen    | Packing          | 6pcs/carton                  |
| Size         | Dia 16cm* H33cm      | Вох              | Normal box and colored box   |

#### Paremeter specification Voltage: 110-120V/220-240V Size: Dia 16cm\* H33cm Switch: İt Can be choosen Feature: high quality surface treatment

Product Details