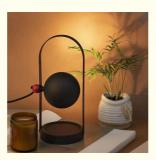

## Indoor Luxury Bedroom Metal Aromatherapy Melter Adjusting Candle Warmer Lamp

#### Product Description

A candle warmer is a device that allows for scent distribution throughout a space without the use of an open flame. There is generally a light and/or heat source of some kind within the device, a plug to go in an outlet or a switch to power on a battery, and an area at the top to hold wax melts. The wax melts are small quantities of preportioned scented wax with a low boiling temperature.