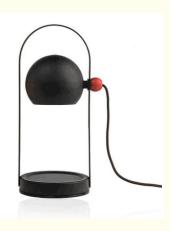

## Indoor Luxury Bedroom Metal Aromatherapy Melter Adjusting Candle Warmer Lamp

#### Product Description

A candle warmer is a device that allows for scent distribution throughout a space without the use of an open flame. There is generally a light and/or heat source of some kind within the device, a plug to go in an outlet or a switch to power on a battery, and an area at the top to hold wax melts. The wax melts are small quantities of preportioned scented wax with a low boiling temperature.