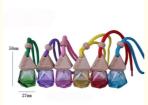

# Diamond Shaped Car Perfume Bottle With Color Interior Accessories Diffuser

## **Product Specification**

Product Name: Diamond Shaped Car Perfume Bottle

Volume: 6ml

Material: Glass Bottle,wooden Lid,cotton Rope

Weight: 40gMOQ: 500pcs

Colors: Colorful Perfume Bottle
 Surface Handing: Screen Printing/Silk Printing

Sealing Type: Sealing TypeShapes: Diamond

Application: Car /home/office/room/washroom

Highlight: Diamond Car Perfume Bottle,
 Color Interior Car Perfume Bottle,

Accessories Diffuser Car Perfume Bottle

#### **Product Description**

1.Materials: Glass bottle, wooden lid, cotton rope

2.Accessories:wood lids, rubber stopper, and colorful rope

3. Colors: Colorful glass bottles, diamond shapes

5.Unique design:car hanging glass bottles with diamond shape