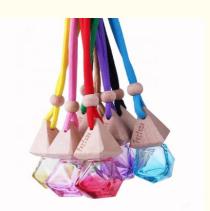

# Diamond Shaped Car Perfume Bottle With Color Interior Accessories Diffuser

## **Product Specification**

Product Name: Diamond Shaped Car Perfume Bottle

Volume: 6ml

Material: Glass Bottle,wooden Lid,cotton Rope

Weight: 40gMOQ: 500pcs

Colors: Colorful Perfume Bottle
 Surface Handing: Screen Printing/Silk Printing

Sealing Type: Sealing TypeShapes: Diamond

Application: Car /home/office/room/washroom

Highlight: Diamond Car Perfume Bottle,
 Color Interior Car Perfume Bottle,

Accessories Diffuser Car Perfume Bottle

#### **Product Description**

1.Materials: Glass bottle, wooden lid, cotton rope

2.Accessories:wood lids, rubber stopper, and colorful rope

3. Colors: Colorful glass bottles, diamond shapes

5.Unique design:car hanging glass bottles with diamond shape