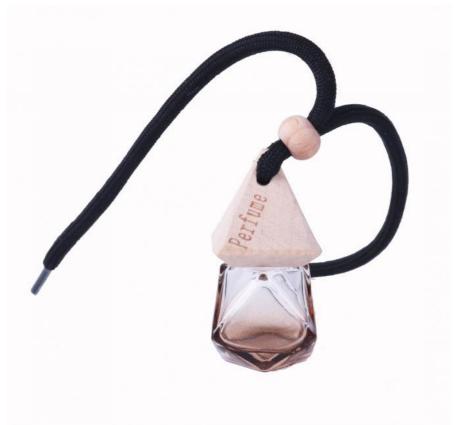

## **Product Specification**

Product Name: Diamond Shaped Car Perfume Bottle

Volume: 6ml

Material: Glass Bottle,wooden Lid,cotton Rope

Weight: 40gMOQ: 500pcs

Colors: Colorful Perfume Bottle
 Surface Handing: Screen Printing/Silk Printing

Sealing Type: Sealing TypeShapes: Diamond

Application: Car /home/office/room/washroom

Highlight: Diamond Car Perfume Bottle,
 Color Interior Car Perfume Bottle,

Accessories Diffuser Car Perfume Bottle

#### **Product Description**

1.Materials: Glass bottle, wooden lid, cotton rope

2.Accessories:wood lids, rubber stopper, and colorful rope

3. Colors: Colorful glass bottles, diamond shapes

5.Unique design:car hanging glass bottles with diamond shape