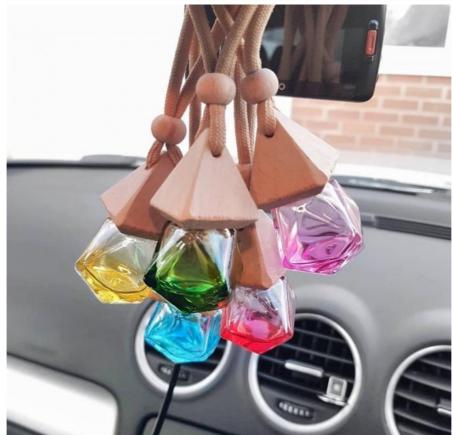

## **Product Description**

Diamond Shaped Car Perfume Bottle With Color Interior Accessories Diffuser

#### **Product Description**

1.Materials: Glass bottle, wooden lid, cotton rope

2.Accessories:wood lids, rubber stopper, and colorful rope

3. Colors: Colorful glass bottles, diamond shapes

5.Unique design:car hanging glass bottles with diamond shape

#### How to use:

- 1. Unscrew the cork and put in the perfume.
- 2. Rotate the cork.
- 3. Hang it on the front windshield rear view mirror and adjust the length of the rope.
- 4. Turn the bottle upside down for a few seconds until the fragrance dispersion.