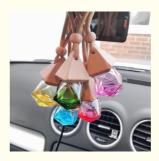

## **Product Description**

Diamond Shaped Car Perfume Bottle With Color Interior Accessories Diffuser

#### **Product Description**

1.Materials: Glass bottle, wooden lid, cotton rope

2.Accessories:wood lids, rubber stopper, and colorful rope

3. Colors: Colorful glass bottles, diamond shapes

5.Unique design:car hanging glass bottles with diamond shape

#### How to use:

- 1. Unscrew the cork and put in the perfume.
- 2. Rotate the cork.
- 3. Hang it on the front windshield rear view mirror and adjust the length of the rope.
- 4. Turn the bottle upside down for a few seconds until the fragrance dispersion.