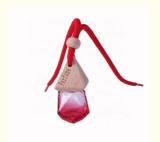

# Diamond Shaped Car Perfume Bottle With Color Interior Accessories Diffuser

## **Product Specification**

Product Name: Diamond Shaped Car Perfume Bottle

Volume: 6ml

Material: Glass Bottle,wooden Lid,cotton Rope

Weight: 40gMOQ: 500pcs

Colors: Colorful Perfume Bottle
 Surface Handing: Screen Printing/Silk Printing

Sealing Type: Sealing TypeShapes: Diamond

Application: Car /home/office/room/washroom

Highlight: Diamond Car Perfume Bottle,
 Color Interior Car Perfume Bottle,

Accessories Diffuser Car Perfume Bottle

#### **Product Description**

1.Materials: Glass bottle, wooden lid, cotton rope

2.Accessories:wood lids, rubber stopper, and colorful rope

3. Colors: Colorful glass bottles, diamond shapes

5.Unique design:car hanging glass bottles with diamond shape