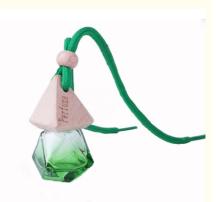

# Diamond Shaped Car Perfume Bottle With Color Interior Accessories Diffuser

## **Product Specification**

Product Name: Diamond Shaped Car Perfume Bottle

Volume: 6ml

Material: Glass Bottle,wooden Lid,cotton Rope

Weight: 40gMOQ: 500pcs

Colors: Colorful Perfume Bottle
 Surface Handing: Screen Printing/Silk Printing

Sealing Type: Sealing TypeShapes: Diamond

Application: Car /home/office/room/washroom

Highlight: Diamond Car Perfume Bottle,
 Color Interior Car Perfume Bottle,

Accessories Diffuser Car Perfume Bottle

#### **Product Description**

1.Materials: Glass bottle, wooden lid, cotton rope

2.Accessories:wood lids, rubber stopper, and colorful rope

3. Colors: Colorful glass bottles, diamond shapes

5.Unique design:car hanging glass bottles with diamond shape