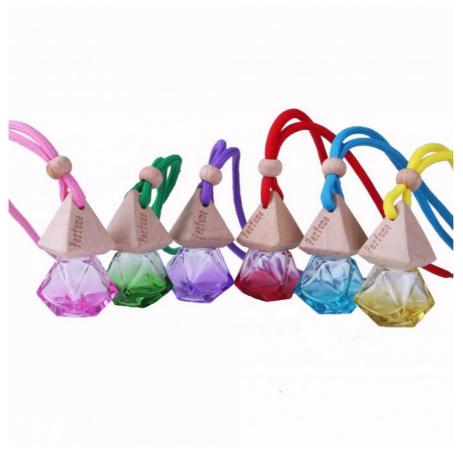

## **Product Specification**

Product Name: Diamond Shaped Car Perfume Bottle

Volume: 6ml

Material: Glass Bottle,wooden Lid,cotton Rope

Weight: 40gMOQ: 500pcs

Colors: Colorful Perfume Bottle
 Surface Handing: Screen Printing/Silk Printing

Sealing Type: Sealing TypeShapes: Diamond

Application: Car /home/office/room/washroom

Highlight: Diamond Car Perfume Bottle,
 Color Interior Car Perfume Bottle,

Accessories Diffuser Car Perfume Bottle

#### **Product Description**

1.Materials: Glass bottle, wooden lid, cotton rope

2.Accessories:wood lids, rubber stopper, and colorful rope

3. Colors: Colorful glass bottles, diamond shapes

5.Unique design:car hanging glass bottles with diamond shape